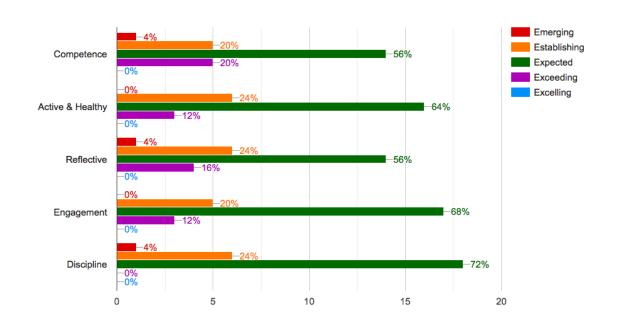

#### Pupil attainment (current year)

Reference: Premier's CARED Pupil Progress Assessment Framework

Reference: Please access your school portal to drill down into this data