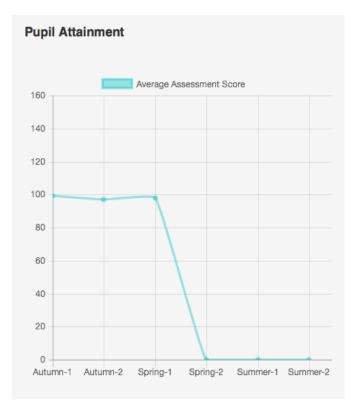

# **Physical Education**

The data below represents the cumulative average progress from Autumn - Spring 1 made on **all** children (no Spring 2 data due to only three weeks with Reception classes delivered and no summer term data)

Assessment scores 2019/20 Scoring Scale:

Emergent - 0-35 Establishing - 36-70 Expected - 71-100 Exceeding - 101-135 Excelling - 136-160

| Term     | Average Total (Whole School) Assessments |
|----------|------------------------------------------|
| Autumn 1 | 99                                       |
| Autumn 2 | 97                                       |
| Spring 1 | 98                                       |