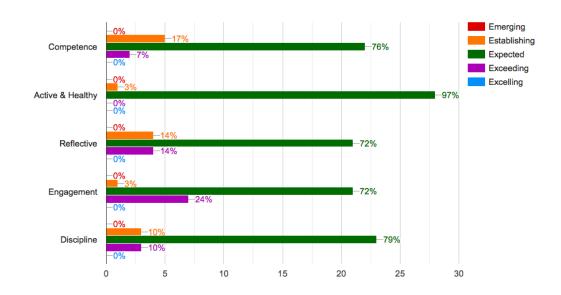

#### **Pupil attainment (current year %)**

| Key              | Emerging | Establishing | Expected | Exceeding | Excelling |
|------------------|----------|--------------|----------|-----------|-----------|
| Competence       | 0        | 21           | 67       | 12        | 0         |
| Active & Healthy | 0        | 7            | 88       | 5         | 0         |
| Reflective       | 1        | 21           | 67       | 11        | 0         |
| Engagement       | 1        | 14           | 73       | 13        | 0         |
| Discipline       | 0        | 17           | 78       | 4         | 0         |

#### **Headlines:**

- 79% of judgements on pupil's competency within PE is at an expected level or higher
- 93% of judgments on pupil's 'active & healthiness' is above the expected level or higher
- 78% of judgements on pupil's reflection within PE is at an expected level or higher
- 86% of judgements on pupil's **engagement** within PE is at an expected level or higher
- 17% of judgements on pupil's discipline (behaviour) within PE is below the expected level