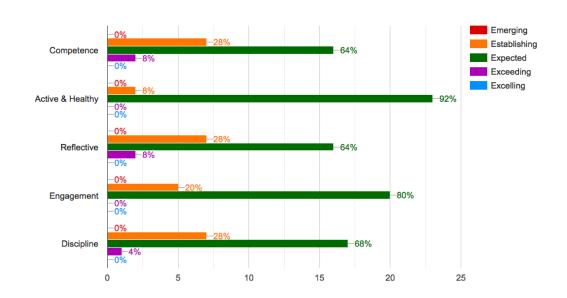

#### Pupil attainment (current year)

Reference: Premier's CARED Pupil Progress Assessment Framework

Reference: Please access your school portal to drill down into this data

#### **Pupil attainment (current year %)**

| Key              | Emerging | Establishing | Expected | Exceeding | Excelling |
|------------------|----------|--------------|----------|-----------|-----------|
| Competence       | 0        | 21           | 67       | 12        | 0         |
| Active & Healthy | 0        | 7            | 88       | 5         | 0         |
| Reflective       | 1        | 21           | 67       | 11        | 0         |
| Engagement       | 1        | 14           | 73       | 13        | 0         |
| Discipline       | 0        | 17           | 78       | 4         | 0         |

#### **Headlines:**

- 79% of judgements on pupil's competency within PE is at an expected level or higher
- 93% of judgments on pupil's 'active & healthiness' is above the expected level or higher
- 78% of judgements on pupil's reflection within PE is at an expected level or higher
- 86% of judgements on pupil's **engagement** within PE is at an expected level or higher
- 17% of judgements on pupil's discipline (behaviour) within PE is below the expected level