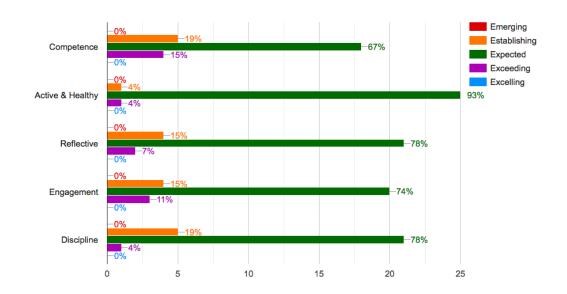

#### Pupil attainment (current year)

Reference: Premier's CARED Pupil Progress Assessment Framework

Reference: Please access your school portal to drill down into this data

#### **Pupil attainment (current year %)**

| Key              | Emerging | Establishing | Expected | Exceeding | Excelling |
|------------------|----------|--------------|----------|-----------|-----------|
| Competence       | 0        | 21           | 67       | 12        | 0         |
| Active & Healthy | 0        | 7            | 88       | 5         | 0         |
| Reflective       | 1        | 21           | 67       | 11        | 0         |
| Engagement       | 1        | 14           | 73       | 13        | 0         |
| Discipline       | 0        | 17           | 78       | 4         | 0         |

#### **Headlines:**

- 79% of judgements on pupil's competency within PE is at an expected level or higher
- 93% of judgments on pupil's 'active & healthiness' is above the expected level or higher
- 78% of judgements on pupil's reflection within PE is at an expected level or higher
- 86% of judgements on pupil's **engagement** within PE is at an expected level or higher
- 17% of judgements on pupil's discipline (behaviour) within PE is below the expected level