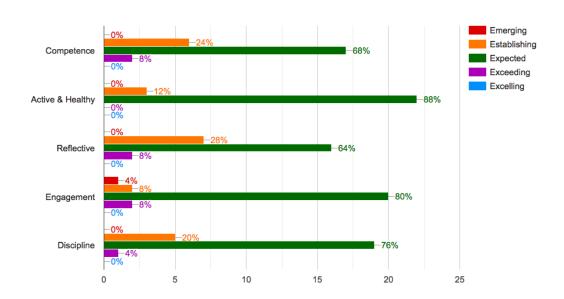

#### Pupil attainment (current year)

Reference: Premier's CARED Pupil Progress Assessment Framework

Reference: Please access your school portal to drill down into this data

#### **Pupil attainment (current year %)**

| Key              | Emerging | Establishing | Expected | Exceeding | Excelling |
|------------------|----------|--------------|----------|-----------|-----------|
| Competence       | 0        | 21           | 67       | 12        | 0         |
| Active & Healthy | 0        | 7            | 88       | 5         | 0         |
| Reflective       | 1        | 21           | 67       | 11        | 0         |
| Engagement       | 1        | 14           | 73       | 13        | 0         |
| Discipline       | 0        | 17           | 78       | 4         | 0         |

#### **Headlines:**

- 79% of judgements on pupil's competency within PE is at an expected level or higher
- 93% of judgments on pupil's 'active & healthiness' is above the expected level or higher
- 78% of judgements on pupil's reflection within PE is at an expected level or higher
- 86% of judgements on pupil's **engagement** within PE is at an expected level or higher
- 17% of judgements on pupil's discipline (behaviour) within PE is below the expected level