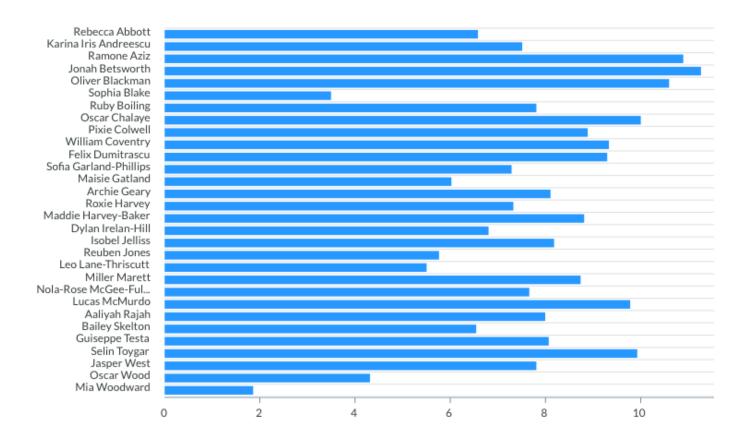

| 29           | 169 miles     | 169 miles                        |
| Swan           | Hannah Gunner             | 28           | 233 miles     | 233 miles                        |
|                |                           |              | 1,216 miles   | 1,216 miles                      |

<sup>\*</sup> miles calculated from participants assigned to class, not laps recorded against class. This means recorded mileage shifts if participants move class.

#### All Classes Graph for Field Place Infant School

Miles by each class for this school year \*





#### Class Report for Mouse





#### Class Report for Magpie





#### Class Report for Squirrel





#### Class Report for Fox





#### Class Report for Swan





## Class Report for Badger





## Class Report for Hedgehog





#### **Quality of Provision**

Regular visits have been conducted through the school year with 4 official observations on Premier services at your school this academic year as part of our CQI (continuous quality improvement) process.

A joint curricular assessment was carried out between Area Manager, Sam Barton and PE Lead, Polly Herron on 8<sup>th</sup> October 2019 observing Nick Eccles.

Additional observations have also been conducted on the Premier employees at other local schools and during holiday course settings.

| Activ. Professional | l                                         | Business               | Date      ▼ | By ♦ Score ♦ |
|---------------------|-------------------------------------------|------------------------|-------------|--------------|
| Q Nick Eccles       |