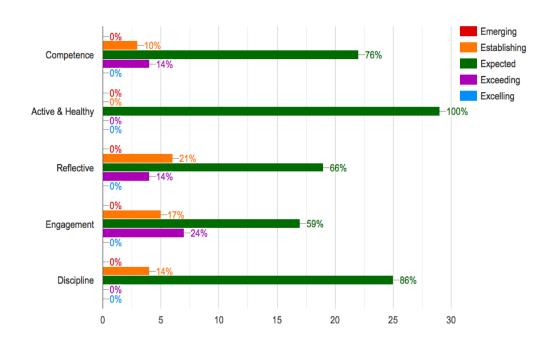

#### Pupil attainment (current year)

Reference: Premier's CARED Pupil Progress Assessment Framework

Reference: Please access your school portal to drill down into this data

#### **Pupil attainment (current year %)**

| Key              | Emerging | Establishing | Expected | Exceeding | Excelling |
|------------------|----------|--------------|----------|-----------|-----------|
| Competence       | 0        | 21           | 67       | 12        | 0         |
| Active & Healthy | 0        | 7            | 88       | 5         | 0         |
| Reflective       | 1        | 21           | 67       | 11        | 0         |
| Engagement       | 1        | 14           | 73       | 13        | 0         |
| Discipline       | 0        | 17           | 78       | 4         | 0         |

#### **Headlines:**

- 79% of judgements on pupil's competency within PE is at an expected level or higher
- 93% of judgments on pupil's 'active & healthiness' is above the expected level or higher
- 78% of judgements on pupil's reflection within PE is at an expected level or higher
- 86% of judgements on pupil's **engagement** within PE is at an expected level or higher
- 17% of judgements on pupil's discipline (behaviour) within PE is below the expected level