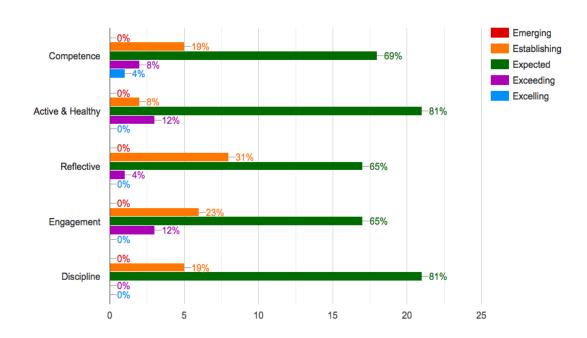

#### Pupil attainment (current year)

Reference: Premier's CARED Pupil Progress Assessment Framework

Reference: Please access your school portal to drill down into this data

#### **Pupil attainment (current year %)**

| Key              | Emerging | Establishing | Expected | Exceeding | Excelling |
|------------------|----------|--------------|----------|-----------|-----------|
| Competence       | 0        | 21           | 67       | 12        | 0         |
| Active & Healthy | 0        | 7            | 88       | 5         | 0         |
| Reflective       | 1        | 21           | 67       | 11        | 0         |
| Engagement       | 1        | 14           | 73       | 13        | 0         |
| Discipline       | 0        | 17           | 78       | 4         | 0         |

#### **Headlines:**

- 79% of judgements on pupil's competency within PE is at an expected level or higher
- 93% of judgments on pupil's 'active & healthiness' is above the expected level or higher
- 78% of judgements on pupil's reflection within PE is at an expected level or higher
- 86% of judgements on pupil's **engagement** within PE is at an expected level or higher
- 17% of judgements on pupil's discipline (behaviour) within PE is below the expected level