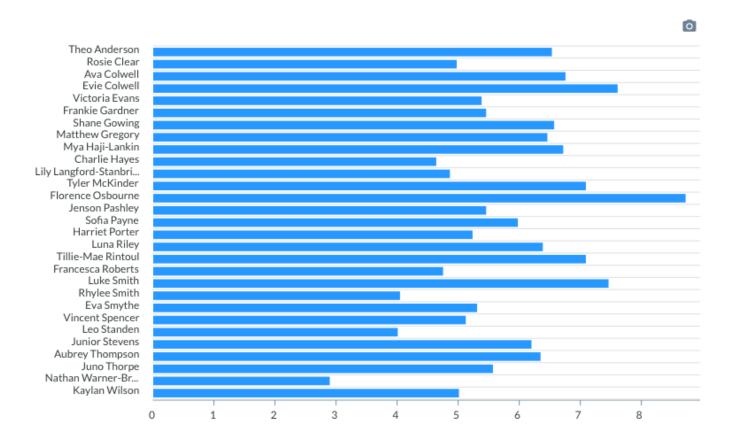

# Year 1 Squirrel – Autumn 2

#### Summative assessment of class group

| Emerging            | Establishing                                                      | Expected                                                                                                                                                                                                                         | Exceeding               | Excelling |
|---------------------|-------------------------------------------------------------------|----------------------------------------------------------------------------------------------------------------------------------------------------------------------------------------------------------------------------------|-------------------------|-----------|
| , i                 | Shane G, Tyler M, Jenson P, Sofia<br>P, Luke S, Junior S          | Theo A, Ava C, Evie C, Matthew<br>G, Mya H, Charlie H, Lily L, Harriet<br>P, Luna R, Tilly-mae R, Francesca<br>R, Rhylee S, Eva S, Leo S, Aubrey<br>T, Juno T, Kaylan W                                                          | Victoria E, Florence O  | Ů         |
| Learning outcomes - | - Active & Healthy                                                |                                                                                                                                                                                                                                  |                         |           |
| Emerging            | Establishing                                                      | Expected                                                                                                                                                                                                                         | Exceeding               | Excelling |
|                     | Charlie H, Lily L, Junior S                                       | Theo A, Ava C, Evie C, Victoria E,<br>Shane G, Matthew G, Mya H,<br>Tyler M, Florence O, Jenson P,<br>Sofia P, Harriet P, Luna R, Tilly-<br>mae R, Francesca R, Luke S,<br>Rhylee S, Eva S, Leo S, Aubrey T,<br>Juno T, Kaylan W |                         |           |
| Learning outcomes - | - Reflective                                                      |                                                                                                                                                                                                                                  |                         |           |
| Emerging            | Establishing                                                      | Expected                                                                                                                                                                                                                         | Exceeding               | Excelling |
|                     | Jenson P, Sofia P, Luke S, Rhylee<br>S, Leo S, Junior S, Kaylan W | Theo A, Ava C, Evie C, Shane G,<br>Matthew G, Mya H, Charlie H, Lily<br>L, Tyler M, Harriet P, Luna R, Tilly-<br>mae R, Francesca R, Eva S,<br>Aubrey T, Juno T                                                                  | Victoria E, Florence O  |           |
| Learning outcomes - | - Engagement                                                      |                                                                                                                                                                                                                                  |                         |           |
| Emerging            | Establishing                                                      | Expected                                                                                                                                                                                                                         | Exceedina               | Excellina |
| Leo S               | Mya H, Tilly-mae R                                                | Theo A, Ava C, Evie C, Victoria E,<br>Shane G, Matthew G, Charlie H,<br>Lily L, Tyler M, Jenson P, Sofia P,<br>Harriet P, Luna R, Luke S, Rhylee<br>S, Eva S, Junior S, Aubrey T, Juno<br>T, Kaylan W                            | Florence O, Francesca R | , v       |
| Discipline          |                                                                   |                                                                                                                                                                                                                                  |                         |           |
| Emerging            | Establishing                                                      | Expected                                                                                                                                                                                                                         | Exceeding               | Excelling |
|                     | Mya H, Luna R, Tilly-mae R, Leo<br>S, Kaylan W                    | Theo A, Ava C, Evie C, Victoria E,<br>Shane G, Matthew G, Charlie H,<br>Lily L, Tyler M, Jenson P, Sofia P,<br>Harriet P, Francesca R, Luke S,<br>Rhylee S, Eva S, Junior S, Aubrey<br>T, Juno T                                 | Florence O              | •         |