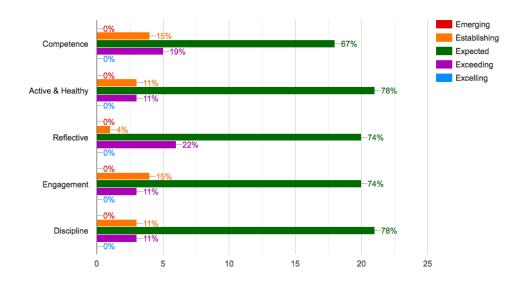

#### Pupil attainment (current year)

Reference: Premier's CARED Pupil Progress Assessment Framework

Reference: Please access your school portal to drill down into this data

#### **Pupil attainment (current year %)**

| Key              | Emerging | Establishing | Expected | Exceeding | Excelling |
|------------------|----------|--------------|----------|-----------|-----------|
| Competence       | 0        | 21           | 67       | 12        | 0         |
| Active & Healthy | 0        | 7            | 88       | 5         | 0         |
| Reflective       | 1        | 21           | 67       | 11        | 0         |
| Engagement       | 1        | 14           | 73       | 13        | 0         |
| Discipline       | 0        | 17           | 78       | 4         | 0         |

#### **Headlines:**

- 79% of judgements on pupil's competency within PE is at an expected level or higher
- 93% of judgments on pupil's 'active & healthiness' is above the expected level or higher
- 78% of judgements on pupil's reflection within PE is at an expected level or higher
- 86% of judgements on pupil's **engagement** within PE is at an expected level or higher
- 17% of judgements on pupil's discipline (behaviour) within PE is below the expected level