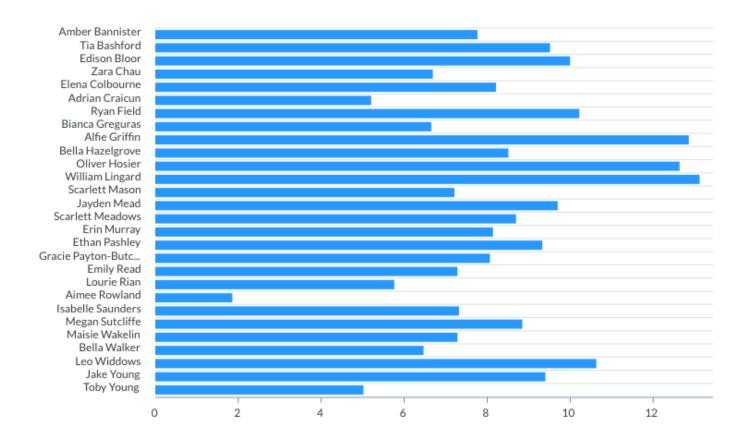

# Year 2 Swan - Autumn 1

#### Summative assessment of class group

| Emerging            | Establishing                                                                | Expected                                                                                                                                                                                                         | Exceeding                   | Excelling |
|---------------------|-----------------------------------------------------------------------------|------------------------------------------------------------------------------------------------------------------------------------------------------------------------------------------------------------------|-----------------------------|-----------|
|                     | Tia B, Zara C, Erin M, Aimee R,<br>Lourie R                                 | Amber B, Edison B, Elena C,<br>Adrian C, Ryan F, Bianca G, Bella<br>H, William L, Ethan P, Gracie P,<br>Emily R, Isabelle S, Megan S,<br>Maisie W, Bella W, Leo W, Jake Y,<br>Toby Y                             | Alfie G, Scarlett M         | Oliver H  |
| Learning outcomes - | - Active & Healthy                                                          |                                                                                                                                                                                                                  |                             |           |
| Emerging            | Establishing                                                                | Expected                                                                                                                                                                                                         | Exceeding                   | Excelling |
|                     | Tia B, Aimee R                                                              | Amber B, Zara C, Elena C, Adrian<br>C, Ryan F, Bianca G, Bella H,<br>William L, Scarlett M, Erin M,<br>Ethan P, Gracie P, Emily R, Lourie<br>R, Isabelle S, Megan S, Maisie W,<br>Bella W, Leo W, Jake Y, Toby Y | Edison B, Alfie G, Oliver H | •         |
| Learning outcomes   | - Reflective                                                                |                                                                                                                                                                                                                  |                             |           |
| Emerging            | Establishing                                                                | Expected                                                                                                                                                                                                         | Exceeding                   | Excelling |
|                     | Tia B, Adrian C, Bianca G, Erin M,<br>Aimee R, Lourie R, Maisie W, Leo<br>W | Amber B, Zara C, Elena C, Ryan<br>F, Alfie G, Bella H, Oliver H,<br>William L, Scarlett M, Ethan P,<br>Gracie P, Emily R, Isabelle S,<br>Megan S, Bella W, Jake Y, Toby Y                                        | Edison B                    |           |
| Learning outcomes - | - Engagement                                                                |                                                                                                                                                                                                                  |                             |           |
| Emerging            | Establishing                                                                | Expected                                                                                                                                                                                                         | Exceeding                   | Excelling |
| Ž V                 | Tia B, Adrian C, Bianca G, Gracie<br>P, Aimee R, Leo W                      | Amber B, Edison B, Zara C, Elena<br>C, Ryan F, Alfie G, Bella H, Oliver<br>H, Scarlett M, Erin M, Emily R,<br>Lourie R, Isabelle S, Megan S,<br>Maisie W, Bella W, Jake Y                                        | William L, Ethan P, Toby Y  |           |
| Discipline          |                                                                             |                                                                                                                                                                                                                  |                             |           |
| Emerging            | Establishing                                                                | Expected                                                                                                                                                                                                         | Exceeding                   | Excelling |
|                     | Adrian C, Ryan F, Bianca G,<br>Gracie P, Aimee R                            | Amber B, Tia B, Edison B, Zara C,<br>Elena C, Alfie G, Bella H, Oliver H,<br>William L, Scarlett M, Erin M,<br>Ethan P, Emily R, Lourie R,<br>Isabelle S, Megan S, Maisie W,<br>Bella W, Leo W, Jake Y, Toby Y   | <u>-</u>                    |           |