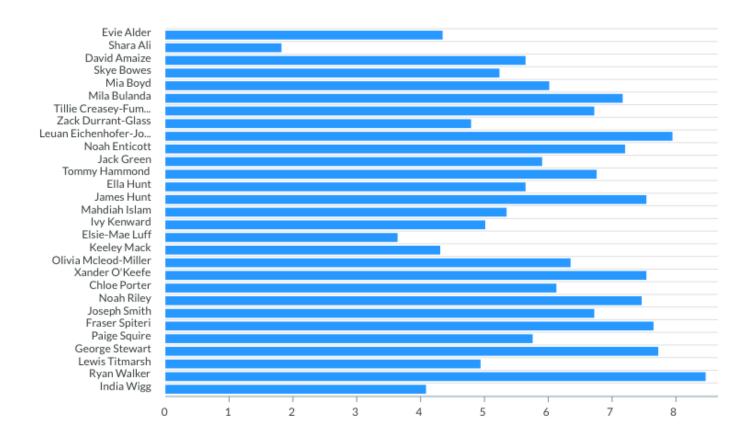

# Year 2 Fox – Autumn 2

#### Summative assessment of class group

|                       |                                                 | •                                                                                                                                                                                                                                                |                                       |           |
|-----------------------|-------------------------------------------------|--------------------------------------------------------------------------------------------------------------------------------------------------------------------------------------------------------------------------------------------------|---------------------------------------|-----------|
| Learning outcomes –   | Competence                                      |                                                                                                                                                                                                                                                  |                                       |           |
| Emerging              | Establishing                                    | Expected                                                                                                                                                                                                                                         | Exceeding                             | Excelling |
|                       | Evie A, David A, Mahdiah I, Ivy K,<br>Paige S   | Skye B, Mia B, Mila B, Tillie C,<br>Zack D, Leuan E, Noah E, Jack G,<br>Tommy H, Elsie-mae L, Keeley M,<br>Olivia M, Xander O, Chloe P,<br>Noah R, George S, Lewis T, Ryan<br>W                                                                  | Ella H, James H, Fraser S, India<br>W |           |
| Learning outcomes –   | Active & Healthy                                |                                                                                                                                                                                                                                                  |                                       |           |
| Emerging              | Establishing                                    | Expected                                                                                                                                                                                                                                         | Exceeding                             | Excelling |
|                       | Paige S                                         | Evie A, David A, Skye B, Mia B,<br>Mila B, Tillie C, Zack D, Leuan E,<br>Noah E, Jack G, Tommy H, Ella H,<br>James H, Mahdiah I, Ivy K, Elsie-<br>mae L, Keeley M, Olivia M, Xander<br>O, Chioe P, Noah R, George S,<br>Lewis T, Ryan W, India W | Fraser S                              | •         |
| Learning outcomes – I | Reflective                                      |                                                                                                                                                                                                                                                  |                                       |           |
| Emerging              | Establishing                                    | Expected                                                                                                                                                                                                                                         | Exceeding                             | Excelling |
|                       | Leuan E, Tommy H, Mahdiah I, Ivy<br>K           | Evie A, David A, Skye B, Mila B,<br>Tillie C, Zack D, Noah E, Jack G,<br>Ella H, James H, Elsie-mae L,<br>Keeley M, Olivia M, Xander O,<br>Chloe P, Noah R, Fraser S, Paige<br>S, George S, Lewis T, Ryan W                                      | Mia B, India W                        |           |
| Learning outcomes – I | Engagement                                      |                                                                                                                                                                                                                                                  |                                       |           |
| Emerging              | Establishing                                    | Expected                                                                                                                                                                                                                                         | Exceeding                             | Excelling |
| , ,                   | Tommy H, Mahdiah I, Ivy K, Chloe<br>P           | Evie A, David A, Mia B, Mila B,<br>Zack D, Leuan E, Noah E, Jack G,<br>James H, Elsle-mae L, Keeley M,<br>Olivia M, Xander O, Noah R,<br>Fraser S, Paige S, George S,<br>Lewis T, Ryan W, India W                                                | Skye B, Tillie C, Ella H              |           |
| Discipline            |                                                 |                                                                                                                                                                                                                                                  |                                       |           |
| Emerging              | Establishing                                    | Expected                                                                                                                                                                                                                                         | Exceeding                             | Excelling |
| J                     | Tommy H, Mahdiah I, Ivy K, Olivia<br>M, Lewis T | Evie A, David A, Skye B, Mia B,<br>Mila B, Zack D, Leuan E, Noah E,<br>Jack G, Ella H, James H, Elsie-<br>mae L, Keeley M, Xander O,<br>Chloe P, Noah R, Fraser S, Paige<br>S, George S, Ryan W, India W                                         | Tillie C                              | j         |