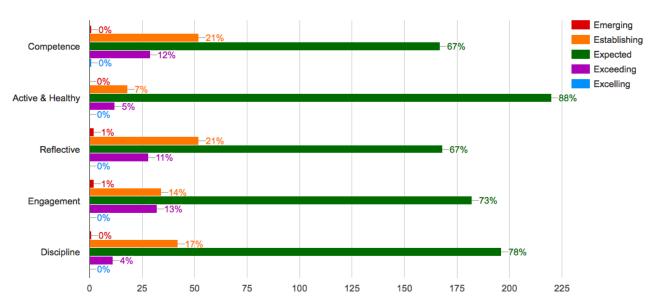

#### Pupil attainment (current year)

Reference: Premier's CARED Pupil Progress Assessment Framework

Reference: Please access your school portal to drill down into this data

#### **Pupil attainment (current year %)**

| Key              | Emerging | Establishing | Expected | Exceeding | Excelling |
|------------------|----------|--------------|----------|-----------|-----------|
| Competence       | 0        | 21           | 67       | 12        | 0         |
| Active & Healthy | 0        | 7            | 88       | 5         | 0         |
| Reflective       | 1        | 21           | 67       | 11        | 0         |
| Engagement       | 1        | 14           | 73       | 13        | 0         |
| Discipline       | 0        | 17           | 78       | 4         | 0         |

#### **Headlines:**

- 79% of judgements on pupil's competency within PE is at an expected level or higher
- 93% of judgments on pupil's 'active & healthiness' is above the expected level or higher
- 78% of judgements on pupil's reflection within PE is at an expected level or higher
- 86% of judgements on pupil's **engagement** within PE is at an expected level or higher
- 17% of judgements on pupil's discipline (behaviour) within PE is below the expected level