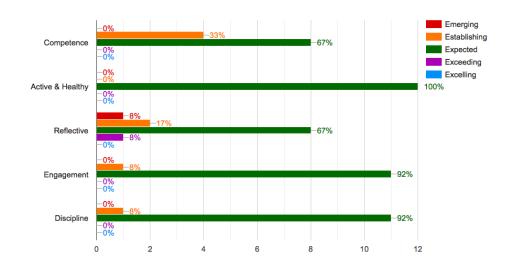

#### Pupil attainment (current year)

Reference: Premier's CARED Pupil Progress Assessment Framework

Reference: Please access your school portal to drill down into this data

#### **Pupil attainment (current year %)**

| Key              | Emerging | Establishing | Expected | Exceeding | Excelling |
|------------------|----------|--------------|----------|-----------|-----------|
| Competence       | 0        | 21           | 67       | 12        | 0         |
| Active & Healthy | 0        | 7            | 88       | 5         | 0         |
| Reflective       | 1        | 21           | 67       | 11        | 0         |
| Engagement       | 1        | 14           | 73       | 13        | 0         |
| Discipline       | 0        | 17           | 78       | 4         | 0         |

#### **Headlines:**

- 79% of judgements on pupil's competency within PE is at an expected level or higher
- 93% of judgments on pupil's 'active & healthiness' is above the expected level or higher
- 78% of judgements on pupil's reflection within PE is at an expected level or higher
- 86% of judgements on pupil's **engagement** within PE is at an expected level or higher
- 17% of judgements on pupil's discipline (behaviour) within PE is below the expected level