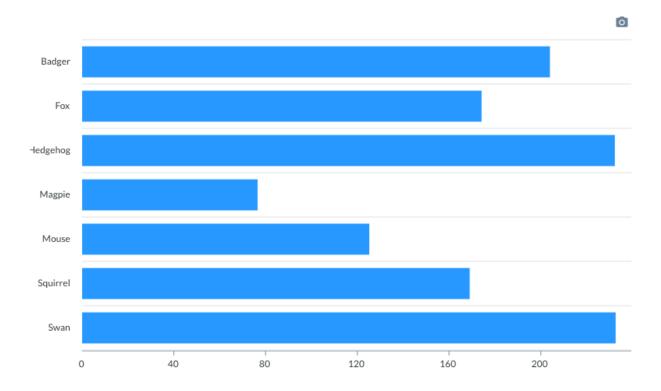

## September 19 – March 20 approx

| Class Name (7) | Teacher                   | Participants | Total Miles * | Total Miles (This school year) * |
|----------------|---------------------------|--------------|---------------|----------------------------------|
| Badger         | Gina McGillivray          | 30           | 204 miles     | 204 miles                        |
| Fox            | Lucy Guile/Sarah Thatcher | 29           | 175 miles     | 175 miles                        |
| Hedgehog       | Polly Herron              | 30           | 233 miles     | 233 miles                        |
| Magpie         | Nicki Holmes              | 15           | 77 miles      | 77 miles                         |
| Mouse          | Annie Purrier             | 29           | 125 miles     | 125 miles                        |
| Squirrel       | Maria Weeks               | 29           | 169 miles     | 169 miles                        |
| Swan           | Hannah Gunner             | 28           | 233 miles     | 233 miles                        |
|                |                           |              | 1,216 miles   | 1,216 miles                      |

<sup>\*</sup> miles calculated from participants assigned to class, not laps recorded against class. This means recorded mileage shifts if participants move class.

#### All Classes Graph for Field Place Infant School

Miles by each class for this school year \*