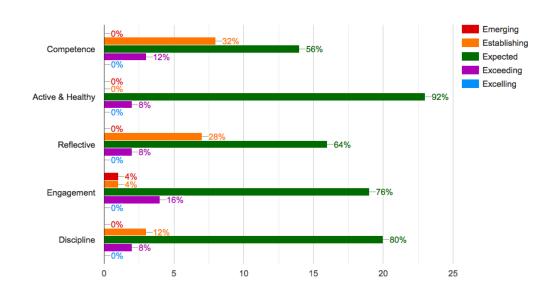

#### Pupil attainment (current year)

Reference: Premier's CARED Pupil Progress Assessment Framework

Reference: Please access your school portal to drill down into this data

#### **Pupil attainment (current year %)**

| Key              | Emerging | Establishing | Expected | Exceeding | Excelling |
|------------------|----------|--------------|----------|-----------|-----------|
| Competence       | 0        | 21           | 67       | 12        | 0         |
| Active & Healthy | 0        | 7            | 88       | 5         | 0         |
| Reflective       | 1        | 21           | 67       | 11        | 0         |
| Engagement       | 1        | 14           | 73       | 13        | 0         |
| Discipline       | 0        | 17           | 78       | 4         | 0         |

#### **Headlines:**

- 79% of judgements on pupil's competency within PE is at an expected level or higher
- 93% of judgments on pupil's 'active & healthiness' is above the expected level or higher
- 78% of judgements on pupil's reflection within PE is at an expected level or higher
- 86% of judgements on pupil's **engagement** within PE is at an expected level or higher
- 17% of judgements on pupil's discipline (behaviour) within PE is below the expected level